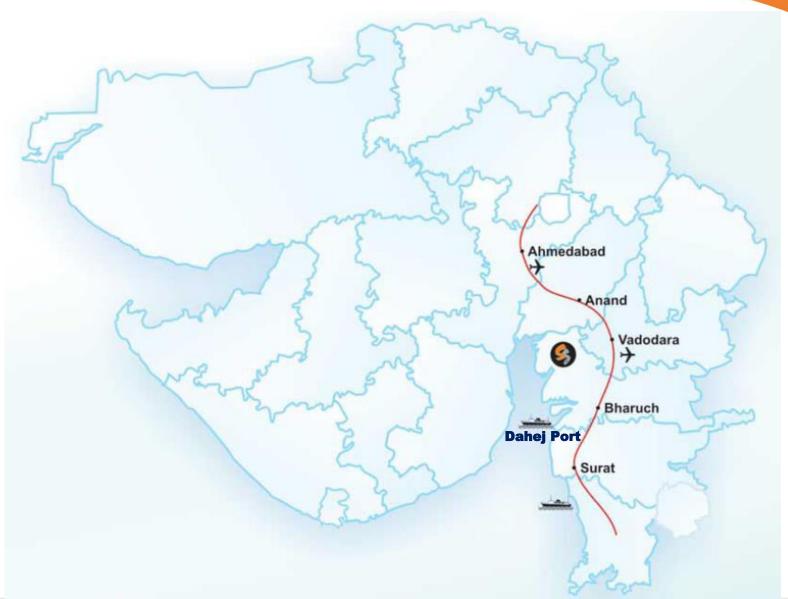

## **Location of Sterling SEZ**

#### **Location Advantage**

- ☐ Nearest railway station Samni at 35 kms from SEZ.
- ☐ ICD facility availably near the site.
- □ Dahej Seaport ~65 kms from SEZ, Vadodara airport ~ 65 kms from SEZ.
- ☐ Ahmedabad International airport ~170 Kms by Express Highway.
- The SEZ is equidistant from well-developed cities of Vadodara and Bharuch which
  - ensures access to well developed social and commercial infrastructure.
- The alignment of the proposed Mumbai Ahmedabad highway is in close
  - proximity to the SEZ rendering better entry and exit points.
- Adjacent to Dahej seaport for which will enable efficient cargo moment
- Proximity to Delhi-Mumbai Industrial Corridor providing access to north-west
  - hinterland of India