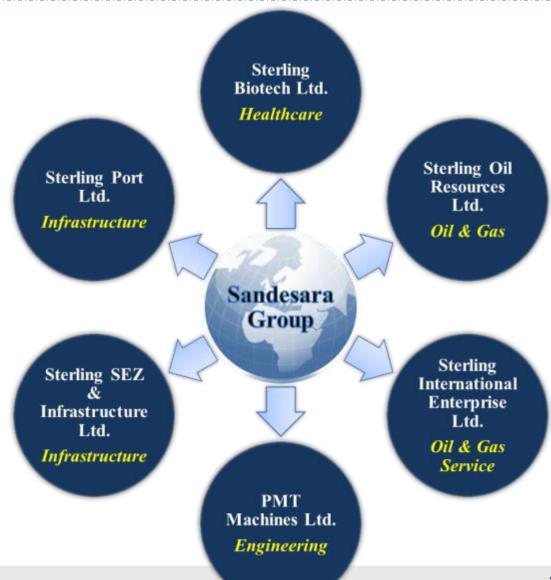

#### STERLING SEZ & INFRASTRUCTURE LTD







One of the largest multi-product SEZs in India, promoted by established and experienced Industrial House – **The Sandesara Group** 

## **About Sandesara Group**



- ☐ Sterling SEZ is a part of Sandesara Group.
- Group has a presence of over 25 years in the Industry.

Promoted by first generation entrepreneur having

Multi Industry experience.

Highly experienced and professional team members

### **Business Verticals & Key Group Companies**





## **Prospective Industries at Sterling SEZ**



- Pharma
- Biotechnology
- Automotive Components
- Engineering Based
- Chemicals & Petrochemicals
- Telecom Equipment
- Processed food & agro products
- Apparel & Readymade garments
- Steel and Metal industry

- IT/ ITES
- Gems & Jewellery
- Container FTWZ
- Medical Equipment
- Tyre Industry
- Research & Development
- Entertainment & Recreational
- Cement industry

## **Key Highlights of Sterling SEZ**



☐ Sterling SEZ is one of the largest and fastest developing

Multi-Product SEZ in India spread over 3,120 acres land

near Jambusar in Bharuch district of Gujarat.

Operational SEZ. All statutory & regulatory approvals in place

Land available in processing & non-processing area of SEZ

## **Sterling SEZ Edge:**



Sterling SEZ is most su