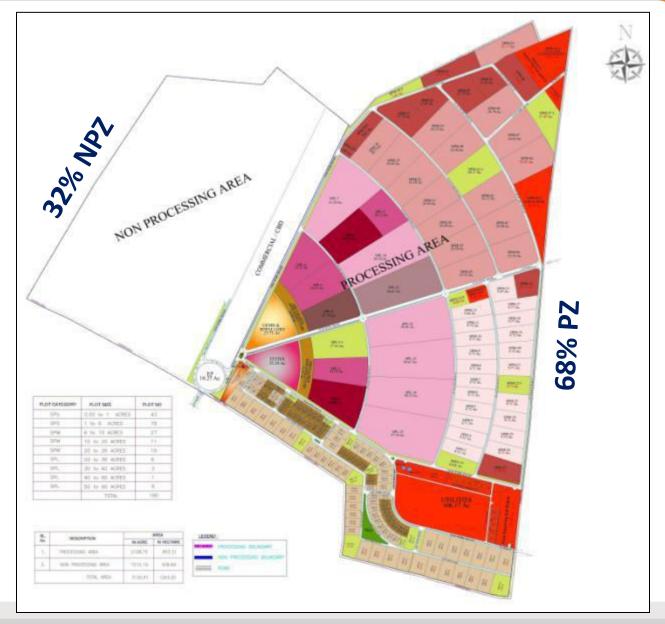

### **Fact Sheet:**

- Processing Area: 853.31 Ha
- Non Processing Area: 409.40 Ha
- Operational units: 1 No.
- Units under construction: 3 Nos.
- Area available for lease: 574.90 Ha
- Exports till March 2014: Rs. 132.06 Cr.
- **Direct Employment:** 198 Nos.

### **Master Plan – Sterling SEZ**