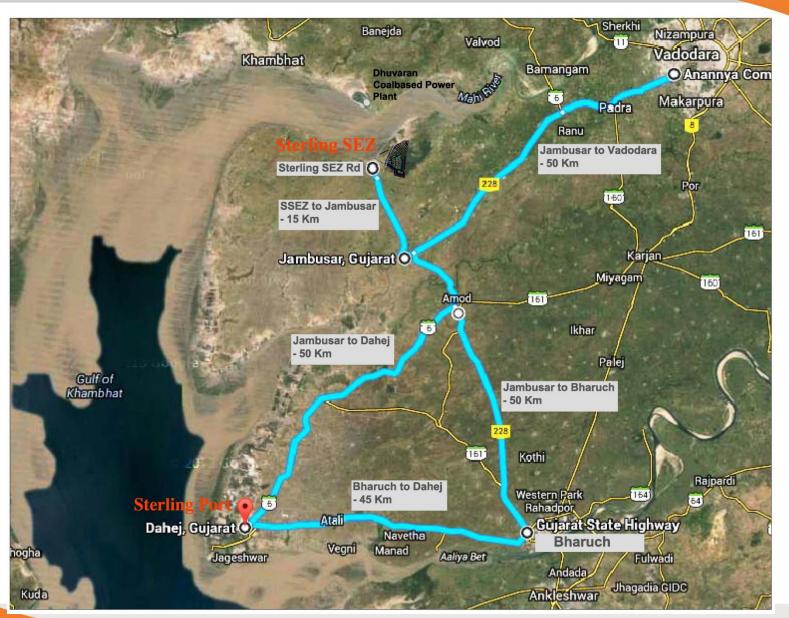

#### **Location Advantage**

- ☐ Nearest railway station Samni at 35 kms from SEZ.
- ☐ ICD facility availably near the site.
- □ Dahej Seaport ~65 kms from SEZ, Vadodara airport ~ 65 kms from SEZ.
- ☐ Ahmedabad International airport ~170 Kms by Express Highway.
- The SEZ is equidistant from well-developed cities of Vadodara and Bharuch which
  - ensures access to well developed social and commercial infrastructure.
- The alignment of the proposed Mumbai Ahmedabad highway is in close
  - proximity to the SEZ rendering better entry and exit points.
- Adjacent to Dahej seaport for which will enable efficient cargo moment
- Proximity to Delhi-Mumbai Industrial Corridor providing access to north-west
  - hinterland of India

#### **Utilities & Infrastructure**

- Four lane Approach road from State Highway to SEZ
- ☐ 66 kV, 20 MVA Electrical Power available
- Raw water available through SSNNL canal
- ☐ Treated effluent disposal facility available through VECL
- Inland Container Depot facility available near the site
- Overall peaceful industrial environment and Easy access to semi- skilled and skilled manpower
- Well-planned and land distributed amongst industrial plots, industrial infrastructure, open and green spaces, water bodies, road and other utilities
- ☐ Internal roads, storm water drains, sewerage drain, effluent drains available
- Rain water drains are provided with rain water harvesting percolation wells